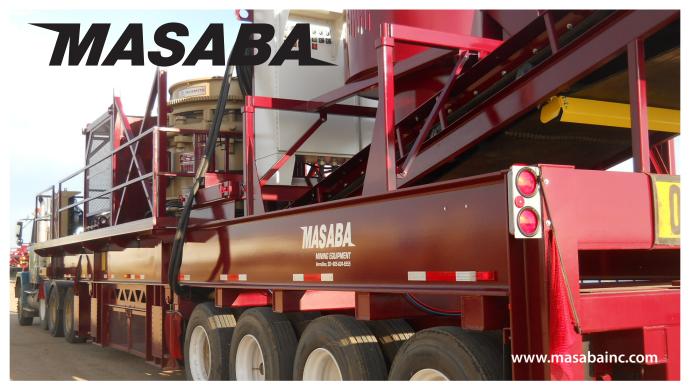

# **Cone Crushing Plant**

Portable 52SBS Rear Discharge Plant

# **MASABA Portable 52SBS Rear Discharge Plant**

#### **BENEFITS OF MASABA**

Masaba Portable Crushing Plants are designed and built to be the toughest plants available. The Masaba Portable 52SBS Plant is built on a Heavy Duty Wide Flange Beam Chassis (1) and features Upper and Lower Access Platforms (2) complete with diamond plate decking, kickplates, and double 2" handrails. The 1/4" Mild Steel Cone Feed Hopper (3) minimizes material overflow and spillage and is easily removed for travel. Masaba offers both open and closed circuit plants with a variety of conveyor