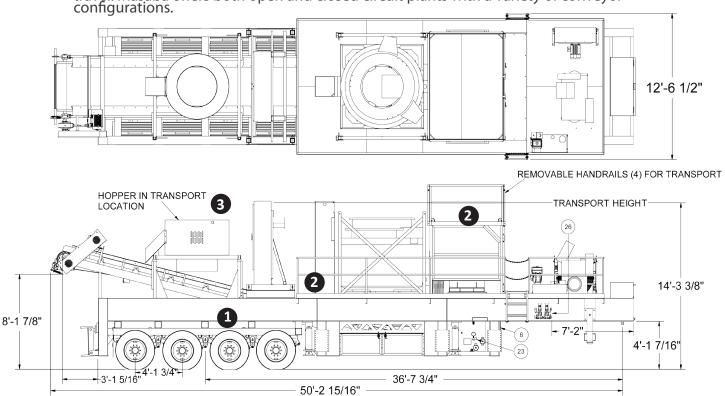

## **Main Frame and Chassis**

- Various Axle Configurations (Quad Axle Chassis Shown)
- Wide Flange Beam Main Frame
- Upper/Lower Access Platforms
  - Diamond-Plated Catwalk
  - Kickplate
  - Access Ladder
  - Double 2" Handrails
- (16) 11R x 22.5 radial tires
- Brakes
- Lights
- Mudflaps

#### **BENEFITS OF MASABA**

Masaba Portable Crushing Plants are designed and built to be the toughest plants available. The Masaba Portable 52SBS Plant is built on a Heavy Duty Wide Flange Beam Chassis (1) and features Upper and Lower Access Platforms (2) complete with diamond plate decking, kickplates, and double 2" handrails. The 1/4" Mild Steel Cone Feed Hopper (3) minimizes material overflow and spillage and is easily removed for travel. Masaba offers both open and closed circuit plants with a variety of conveyor

King Pin Weight: 42,200 lbs Axle Weight: 64,800 lbs

\*NOTE: Listed weights are not exact. Actual weights will vary based on axle configuration, options, etc.\*

Double 2" Hand Rails

Wide Flange Beam Chassis

Various Axle Configurations

MASABAinc.com 1-877-627-2220 info@MASABAinc.com

REVISION December 2013