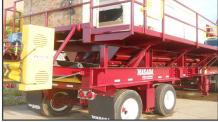

# **Screen Plant**

# Portable 7x20 TD Screen Plant

#### **Main Frame and Chassis**

- Tandem Axle
- Main Frame constructed of heavy duty wide flange beam
- Total Weight: 65,000 lbs
  - Kingpin: 39,000 lbs
  - Axle: 26,000 lbs
- Walkway and Ladder
  - diamond deck walkway
  - double handrails
  - kickplate
  - (1) aluminum access ladder
- (8) 11R x 22.5 radial tires
- Brakes
- Lights
- Mudflaps

# (2) 24" Reversible Cross Conveyors

- 5 hp
- Reversible
- CEMA B Idlers
- 2 Ply Belting with Mechanical Splice
- Dodge TXT#3 Gear Reducer
- Belt Scraper

#### 48" Underscreen Conveyor

- 10 hp
- Dodge TXT#4 Gear Reducer
- CEMA B Idlers
- 2 Ply Belting with Mechanical Splice
- Belt Scraper

### **Screen System**

- · 40 hp, 1200 rpm
- Screen Overs Chutes
  - 3/8" AR steel
  - Top, center decks with (4) blending gates
- Underscreen Hopper
  - 1/4" mild steel
  - adjustable rubber flashing

\*NOTE: Listed weights are not exact. Actual weights will vary based on screen size, brand, options, etc.\*

Twin 24" Cross Conveyors 3/8" AR

3/8" AR steel Screen Chutes

Diamond Plated Platform with Double Railings