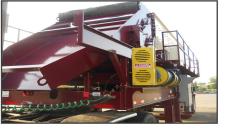

# **Screen Plant**

# Portable 7x20 TD Screen Plant

#### **Main Frame and Chassis**

- Tandem Axle
- Main Frame constructed of heavy duty wide flange beam
- Total Weight: 65,000 lbs
  - Kingpin: 39,000 lbs
  - Axle: 26,000 lbs
- Walkway and Ladder
  - diamond deck walkway
  - double handrails
  - kickplate
  - (1) aluminum access ladder
- (8) 11R x 22.5 radial tires
- Brakes
- Lights
- Mudflaps

# (2) 24" Reversible Cross Conveyors

- 5 hp
- Reversible
- CEMA B Idlers
- 2 Ply Belting with Mechanical Splice
- Dodge TXT#3 Gear Reducer
- Belt Scraper

#### 48" Underscreen Conveyor

- 10 hp
- Dodge TXT#4 Gear Reducer
- CEMA B Idlers
- 2 Ply Belting with Mechanical Splice
- Belt Scraper

### **Screen System**

- · 40 hp, 1200 rpm
- Screen Overs Chutes
  - 3/8" AR steel
  - Top, center decks with (4) blending gates
- Underscreen Hopper
  - 1/4" mild steel
  - adjustable rubber flashing

\*NOTE: Listed weights are not exact. Actual weights will vary based on screen size, brand, options, etc.\*

Twin 24" Cross Conveyors 3/8" AR

3/8" AR steel Screen Chutes

Diamond Plated Platform with Double Railings