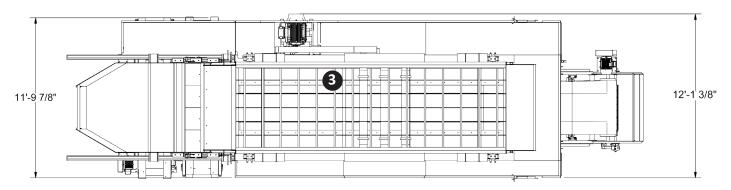

#### **BENEFITS OF MASABA**

For convenient and reliable material sorting, you can't beat a MASABA Portable Screen Plant. The 6x20 Low Profile TD Plant is built on the strongest Heavy Duty Chassis (1) in the industry. Designed for convenience, this Screen Plant has a feed height of less than 13'6" (2) for easy integration into your operation. As material is sorted through the Triple Deck Screen (3), oversized material flows through 3/8" AR Steel Overs Chutes (4).