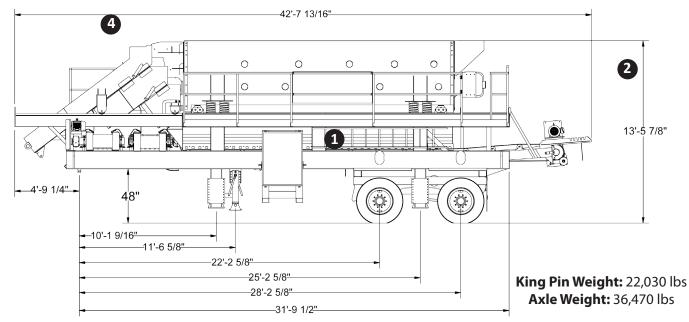

#### **BENEFITS OF MASABA**

For convenient and reliable material sorting, you can't beat a MASABA Portable Screen Plant. The 6x20 Low Profile TD Plant is built on the strongest Heavy Duty Chassis (1) in the industry. Designed for convenience, this Screen Plant has a feed height of less than 13'6" (2) for easy integration into your operation. As material is sorted through the Triple Deck Screen (3), oversized material flows through 3/8" AR Steel Overs Chutes (4).

#### **Main Frame and Chassis**

- Tandem Axle
- Main Frame constructed of heavy duty wide flange beam
- Total Weight: 65,000 lbs
  - Kingpin: 39,000 lbs
  - Axle: 26,000 lbs
- Walkway and Ladder
  - diamond deck walkway
  - double handrails
  - kickplate
  - (1) aluminum access ladder
- (8) 11R x 22.5 radial tires
- Brakes
- Lights
- Mudflaps