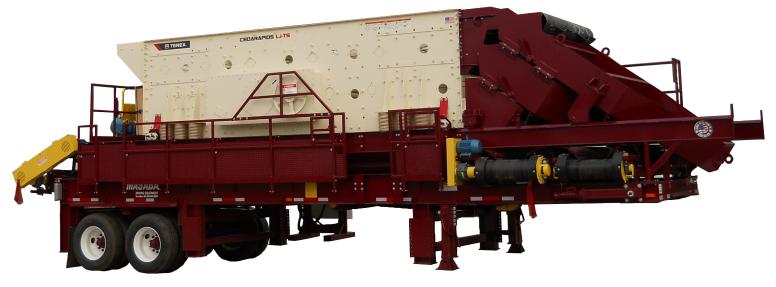

#### **Main Frame and Chassis**

- Tandem Axle
- Main Frame constructed of heavy duty wide flange beam
- Total Weight: 65,000 lbs
  - Kingpin: 39,000 lbs
  - Axle: 26,000 lbs
- Walkway and Ladder
  - diamond deck walkway
  - double handrails
  - kickplate
  - (1) aluminum access ladder
- (8) 11R x 22.5 radial tires
- Brakes
- Lights
- Mudflaps

# (2) 24" Reversible Cross Conveyors

- 5 hp
- Reversible
- CEMA B Idlers
- 2 Ply Belting with Mechanical Splice
- Dodge TXT#3 Gear Reducer
- Belt Scraper

#### 48" Underscreen Conveyor

- 10 hp
- Dodge TXT#4 Gear Reducer
- CEMA B Idlers
- 2 Ply Belting with Mechanical Splice
- Belt Scraper

### **Screen System**

- · 40 hp, 1200 rpm
- Screen Overs Chutes
  - 3/8" AR steel
  - Top, center decks with (4) blending gates
- Underscreen Hopper
  - 1/4" mild steel
  - adjustable rubber flashing

#### **Features**

- (2) Crank-Down Landing Jacks
- (1) Coat 2 part Urethane Paint
- (1) Coat 2 part Urethane Primer
- · Steel-shot blasted
- (2) Owner's manual for start-up and maintenance
- Guarding