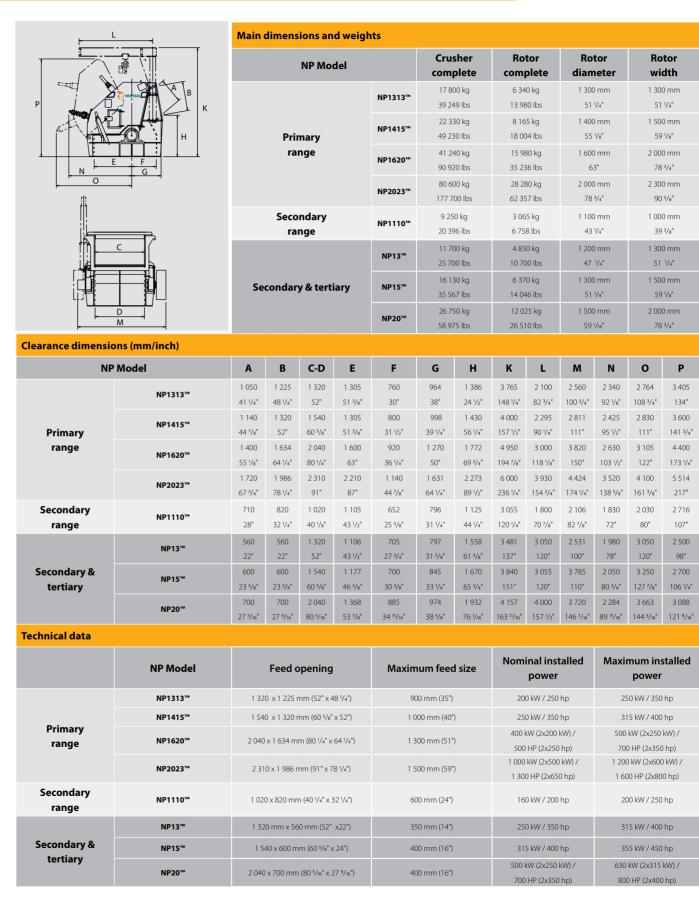

#### Configured for your needs

NP Series impact crushers are the solution when output and productivity demands are increasingly stringent, from quarry to industrial applications and from mining to recycling. It's easy to build your own crusher configuration -- by adding options for your application -- like a full hydraulic breaker plate adjustment setting, a third breaker plate or different grades of steel and cast iron for the blow bars with the possibility for ceramic inserts. The Self Rotor Rotation system (SRR) is available across the NP range and is part of Metso's ongoing effort to innovate and find ways to enhance the quality, ease maintenance increase the global availability of the of use, and safety of its products. Metso IC™ crusher automation controls the crusher operation and gives a perfect and complete overview of performance.