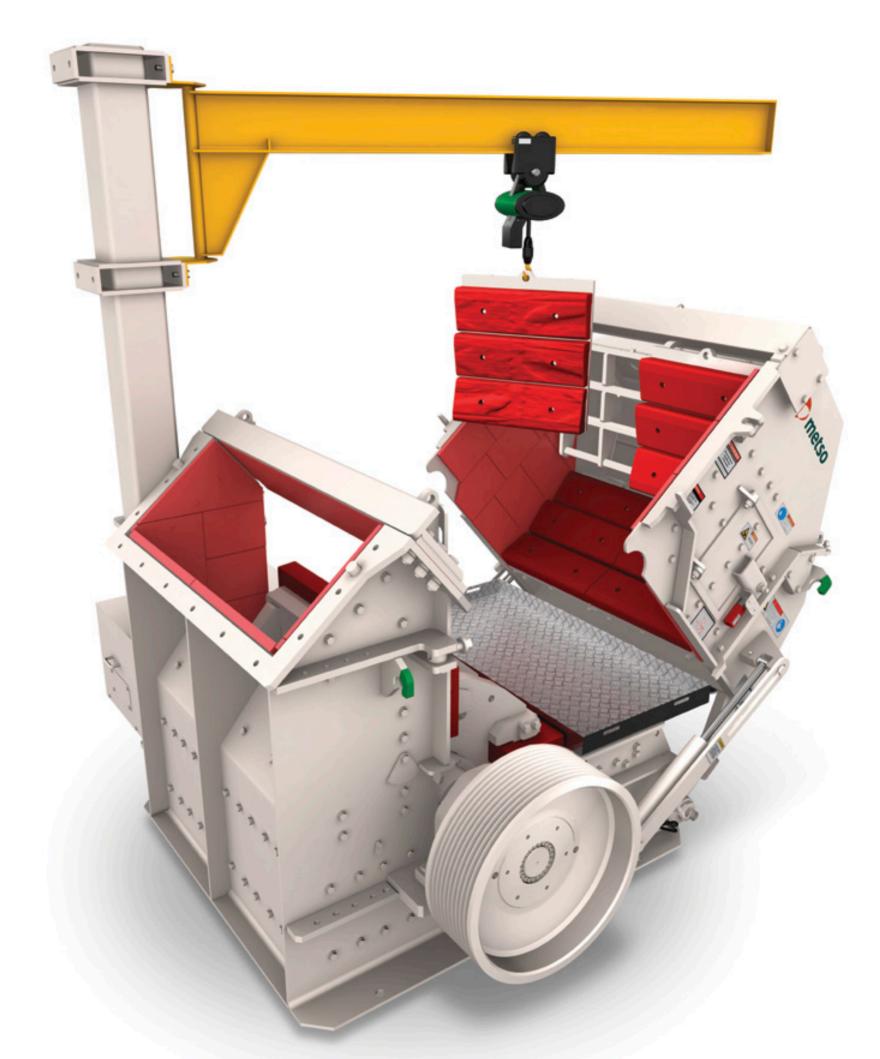

#### Crusher efficiency

Nordberg NP Series impact crushers have a unique blow-bar attachment system that provides a higher degree of reliability. NP Series impact crushers are designed to minimize maintenance, to improve adjustment operations and to deliver unbeatable performance in primary, secondary, tertiary and recycling applications.

#### High performance from NP Series

NP Series impact crushers feature a unique blow-bar attachment system. Combined with perfect blowbar alignment on the crossbeam contact faces, this reduces risks of breakage and makes it possible to push the use of cast iron for blow bars beyond conventional limits. The rotor with high inertia

improves crushing reduction and provides stability in the process, reducing energy consumption and increasing long-term performance.